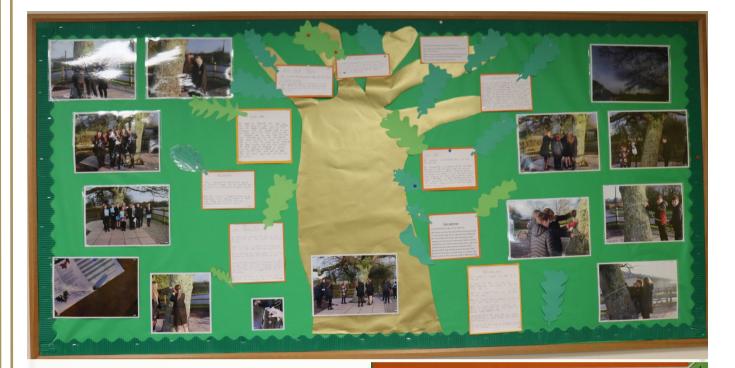

## The Old Oak Tree

My Year 7 maths class were charged with the task of finding out the age of our old oak tree. It is a great tree situated outside the cafeteria and pupils like to stand under its sprawling branches to eat their food and chat. The Woodland Trust provided detailed information about how to measure the diameter of the trunk. The pupils teamed up to use the long tape measures and wrote down their findings. They used the ready reckoner to estimate the age of the tree. They were surprised to find out the tree is between 80 and 100 years old. The pupils were able to use their maths skills in a practical way. They documented the lesson by taking photographs and writing their findings. This material has been used to create a wall display for the classroom.

## Our oak tree

we estimated the age of our oak tree.

We found out that the side of the tree was narled. To find out the age of our oak tree we measured the circumference of the oak tree using a tape measure, to do this we measured 1 metre and 30 centimetres to find the waist of the tree. next one person held the tape measure and the other person held it and walked around the tree. We found out that the circumference is 2 metres. We found out that The oak tree is 90 to 100 years old

Mrs Hinge

Oak VILL We wanted to estimate the age of our oar tree.

We measured the circumferace of the tree Aire Oak tree is 95-100 years old; we measured 13 meters up and we measure around the cartree. one person was holding it and the other person was holding the tape. we used the compass and it total us that it was the branches where going north and the wind was showing on the compass. upthe trunck was 1.50m and going around was 2.37m