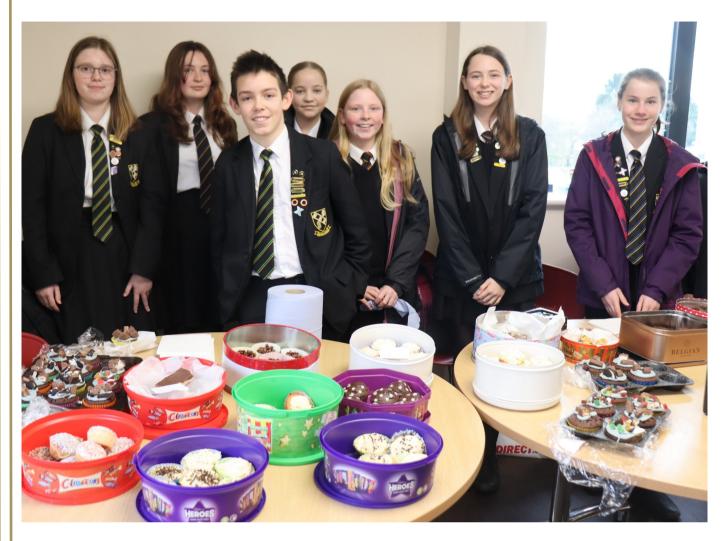

## Musical Theatre Exams

The last week of term saw Abi, Sophie & Estelle travel to Taunton Music Centre to take their London College of Music Musical Theatre Graded Exams.

The exams consist of 3 songs along with live piano accompaniment by Lorraine Homeward, quick costume and prop changes, questions with the examiner and a written programme with information about the songs chosen for the exam.

This week the girls all found out that they had passed their exams and given their certificates by Jo Collins voice teacher.

College Calendar: Please click <u>here</u> for access to the College Events Calendar.