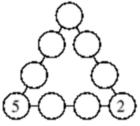

#### Week beginning 15<sup>th</sup> Jan 2024

Email your solution to <u>MathsPoW@chulmleigh.devon.sch.uk</u> or put it in the box in Maths 5 by Sunday 21<sup>st</sup> January 2024.

Sam wants to complete the diagram so that each of the 9 circles contains a different digit from 1 to 9. Also, the sum of the digits in each of the 3 lines must be equal.

What is the sum of the digits in each line?