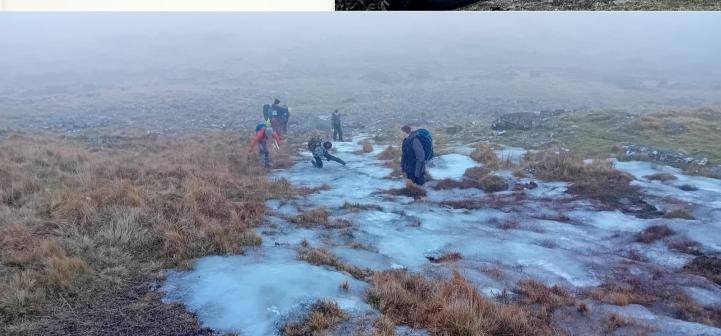

#### Chulmleigh Ten Tors Year 8

Our intrepid Year 8 pupils took to the icy slopes of Dartmoor on Sunday 14<sup>th</sup> January for their longest training walk yet. Walking conditions were pristine, cool and clear, and with the exception of occasional drifting fog, visibility was good all day, making for some stunning views, and the children had a lot of fun on the ice, which was plentiful on the high ground. The benefit of the very cold weather was that even the bogs were covered in sheets of thick ice, so the groups all finished with dry feet for a change (apart from one very muddy boot, where the ice gave way to sink one participant's foot up to the ankle...).

The three groups walked on three different routes, all of around 20km, or round 12.5 miles, and it was really good to see an increase in confidence as the navigators led the groups from tor to tor. Despite the distance, all three groups finished within 20 minutes of the target time, which is excellent, especially over this sort of distance.

We have over 40 Year 8 pupils taking part in this unique challenge, which means around a third of the entire year group is involved in this activity. Our thanks go to the parents (who have to drag themselves out of bed at a ridiculously early time on Sunday morning!), and of course, this wouldn't be possible without the willing generosity of our adult volunteers, who this week were Conrad, Jenny, Jon, Lorna and Teresa.