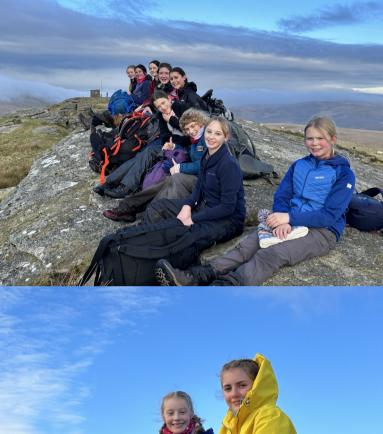

#### Chulmleigh Ten Tors Year 8

Our intrepid Year 8 pupils took to the icy slopes of Dartmoor on Sunday 14<sup>th</sup> January for their longest training walk yet. Walking conditions were pristine, cool and clear, and with the exception of occasional drifting fog, visibility was good all day, making for some stunning views, and the children had a lot of fun on the ice, which was plentiful on the high ground. The benefit of the very cold weather was that even the bogs were covered in sheets of thick ice, so the groups all finished with dry feet for a change (apart from one very muddy boot, where the ice gave way to sink one participant's foot up to the ankle...).

The three groups walked on three different routes, all of around 20km, or round 12.5 miles, and it was really good to see an increase in confidence as the navigators led the groups from tor to tor. Despite the distance, all three groups finished within 20 minutes of the target time, which is excellent, especially over this sort of distance.

We have over 40 Year 8 pupils taking part in this unique challenge, which means around a third of the entire year group is involved in this activity. Our thanks go to the parents (who have to drag themselves out of bed at a ridiculously early time on Sunday morning!), and of course, this wouldn't be possible without the willing generosity of our adult volunteers, who this week were Conrad, Jenny, Jon, Lorna and Teresa.