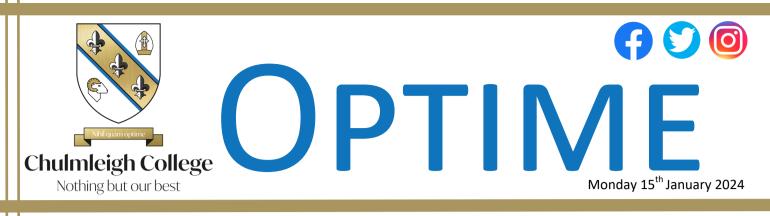

Thank you to all the staff who contributed to the Year 8 Ten Tors outing on Sunday. It was wonderful to hear that 40 pupils took part in a 20km walk across Dartmoor. I hear their navigation is improving.

#### Chulmleigh Ten Tors Year 8

Our intrepid Year 8 pupils took to the icy slopes of Dartmoor on Sunday 14<sup>th</sup> January for their longest training walk yet. Walking conditions were pristine, cool and clear, and with the exception of occasional drifting fog, visibility was good all day, making for some stunning views, and the children had a lot of fun on the ice, which was plentiful on the high ground. The benefit of the very cold weather was that even the bogs were covered in sheets of thick ice, so the groups all finished with dry feet for a change (apart from one very muddy boot, where the ice gave way to sink one participant's foot up to the ankle...).

The three groups walked on three different routes, all of around 20km, or round 12.5 miles, and it was really good to see an increase in confidence as the navigators led the groups from tor to tor. Despite the distance, all three groups finished within 20 minutes of the target time, which is excellent, especially over this sort of distance.

We have over 40 Year 8 pupils taking part in this unique challenge, which means around a third of the entire year group is involved in this activity. Our thanks go to the parents (who have to drag themselves out of bed at a ridiculously early time on Sunday morning!), and of course, this wouldn't be possible without the willing generosity of our adult volunteers, who this week were Conrad, Jenny, Jon, Lorna and Teresa.

Looking forward to our next walk on 4<sup>th</sup> February!

Mr Wade Ten Tors Manager (25 Miles)