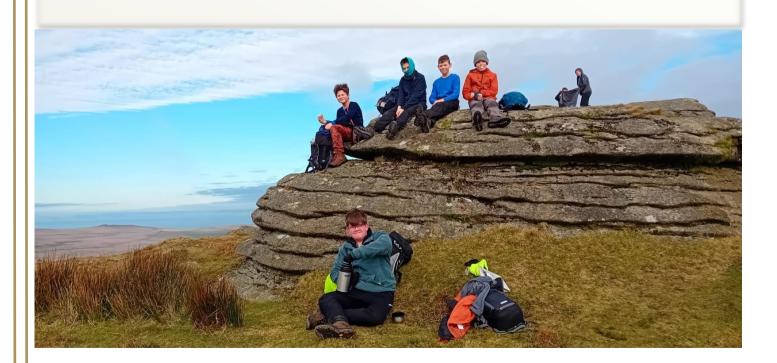

# YEAR 8 CAKE SALE

On Friday 12th January Year 8, led by Max El-Marazki, held a cake sale in aid of Bana Ba Letsatsi. They raised a jawdropping £256.78 towards their chosen charity. This is an amazing achievement and credit must go to Max for demonstrating such excellent organisational skills alongside his ability to garner the support of his peers, who responded magnificently by helping to bake a wide array of delicious cakes as well as helping to set up and run the stall.

Having spent the first few years of his life growing up in Maun, Botswana, Max El-Marazki has chosen to support Bana Ba Letsatsi as his chosen charity. Bana Ba Letsatsi (BBL), meaning 'Sunshine Children' in Setswana, works to help vulnerable children. They strive to give vulnerable children refuge and the chance to shine. BBL provide a variety of services from food and toiletries to education and counselling. They are currently working on a project to build classrooms, a counselling centre, kitchens and refuge in order to expand and improve the support they can give. Please take a look at <u>banabaletsatsi.org</u> website to learn more.

In response to the donation made by Max and his year 8 contemporaries the BBL board have said "It is very gratifying when the international community, particularly children themselves, show they care for the plight of the vulnerable children in Botswana and choose to support our work with them. Our thanks go to all who facilitated, donated, and gave their time and effort. We will continue to work hard to positively impact the lives of children in Maun and welcome this relationship with Chulmleigh College."